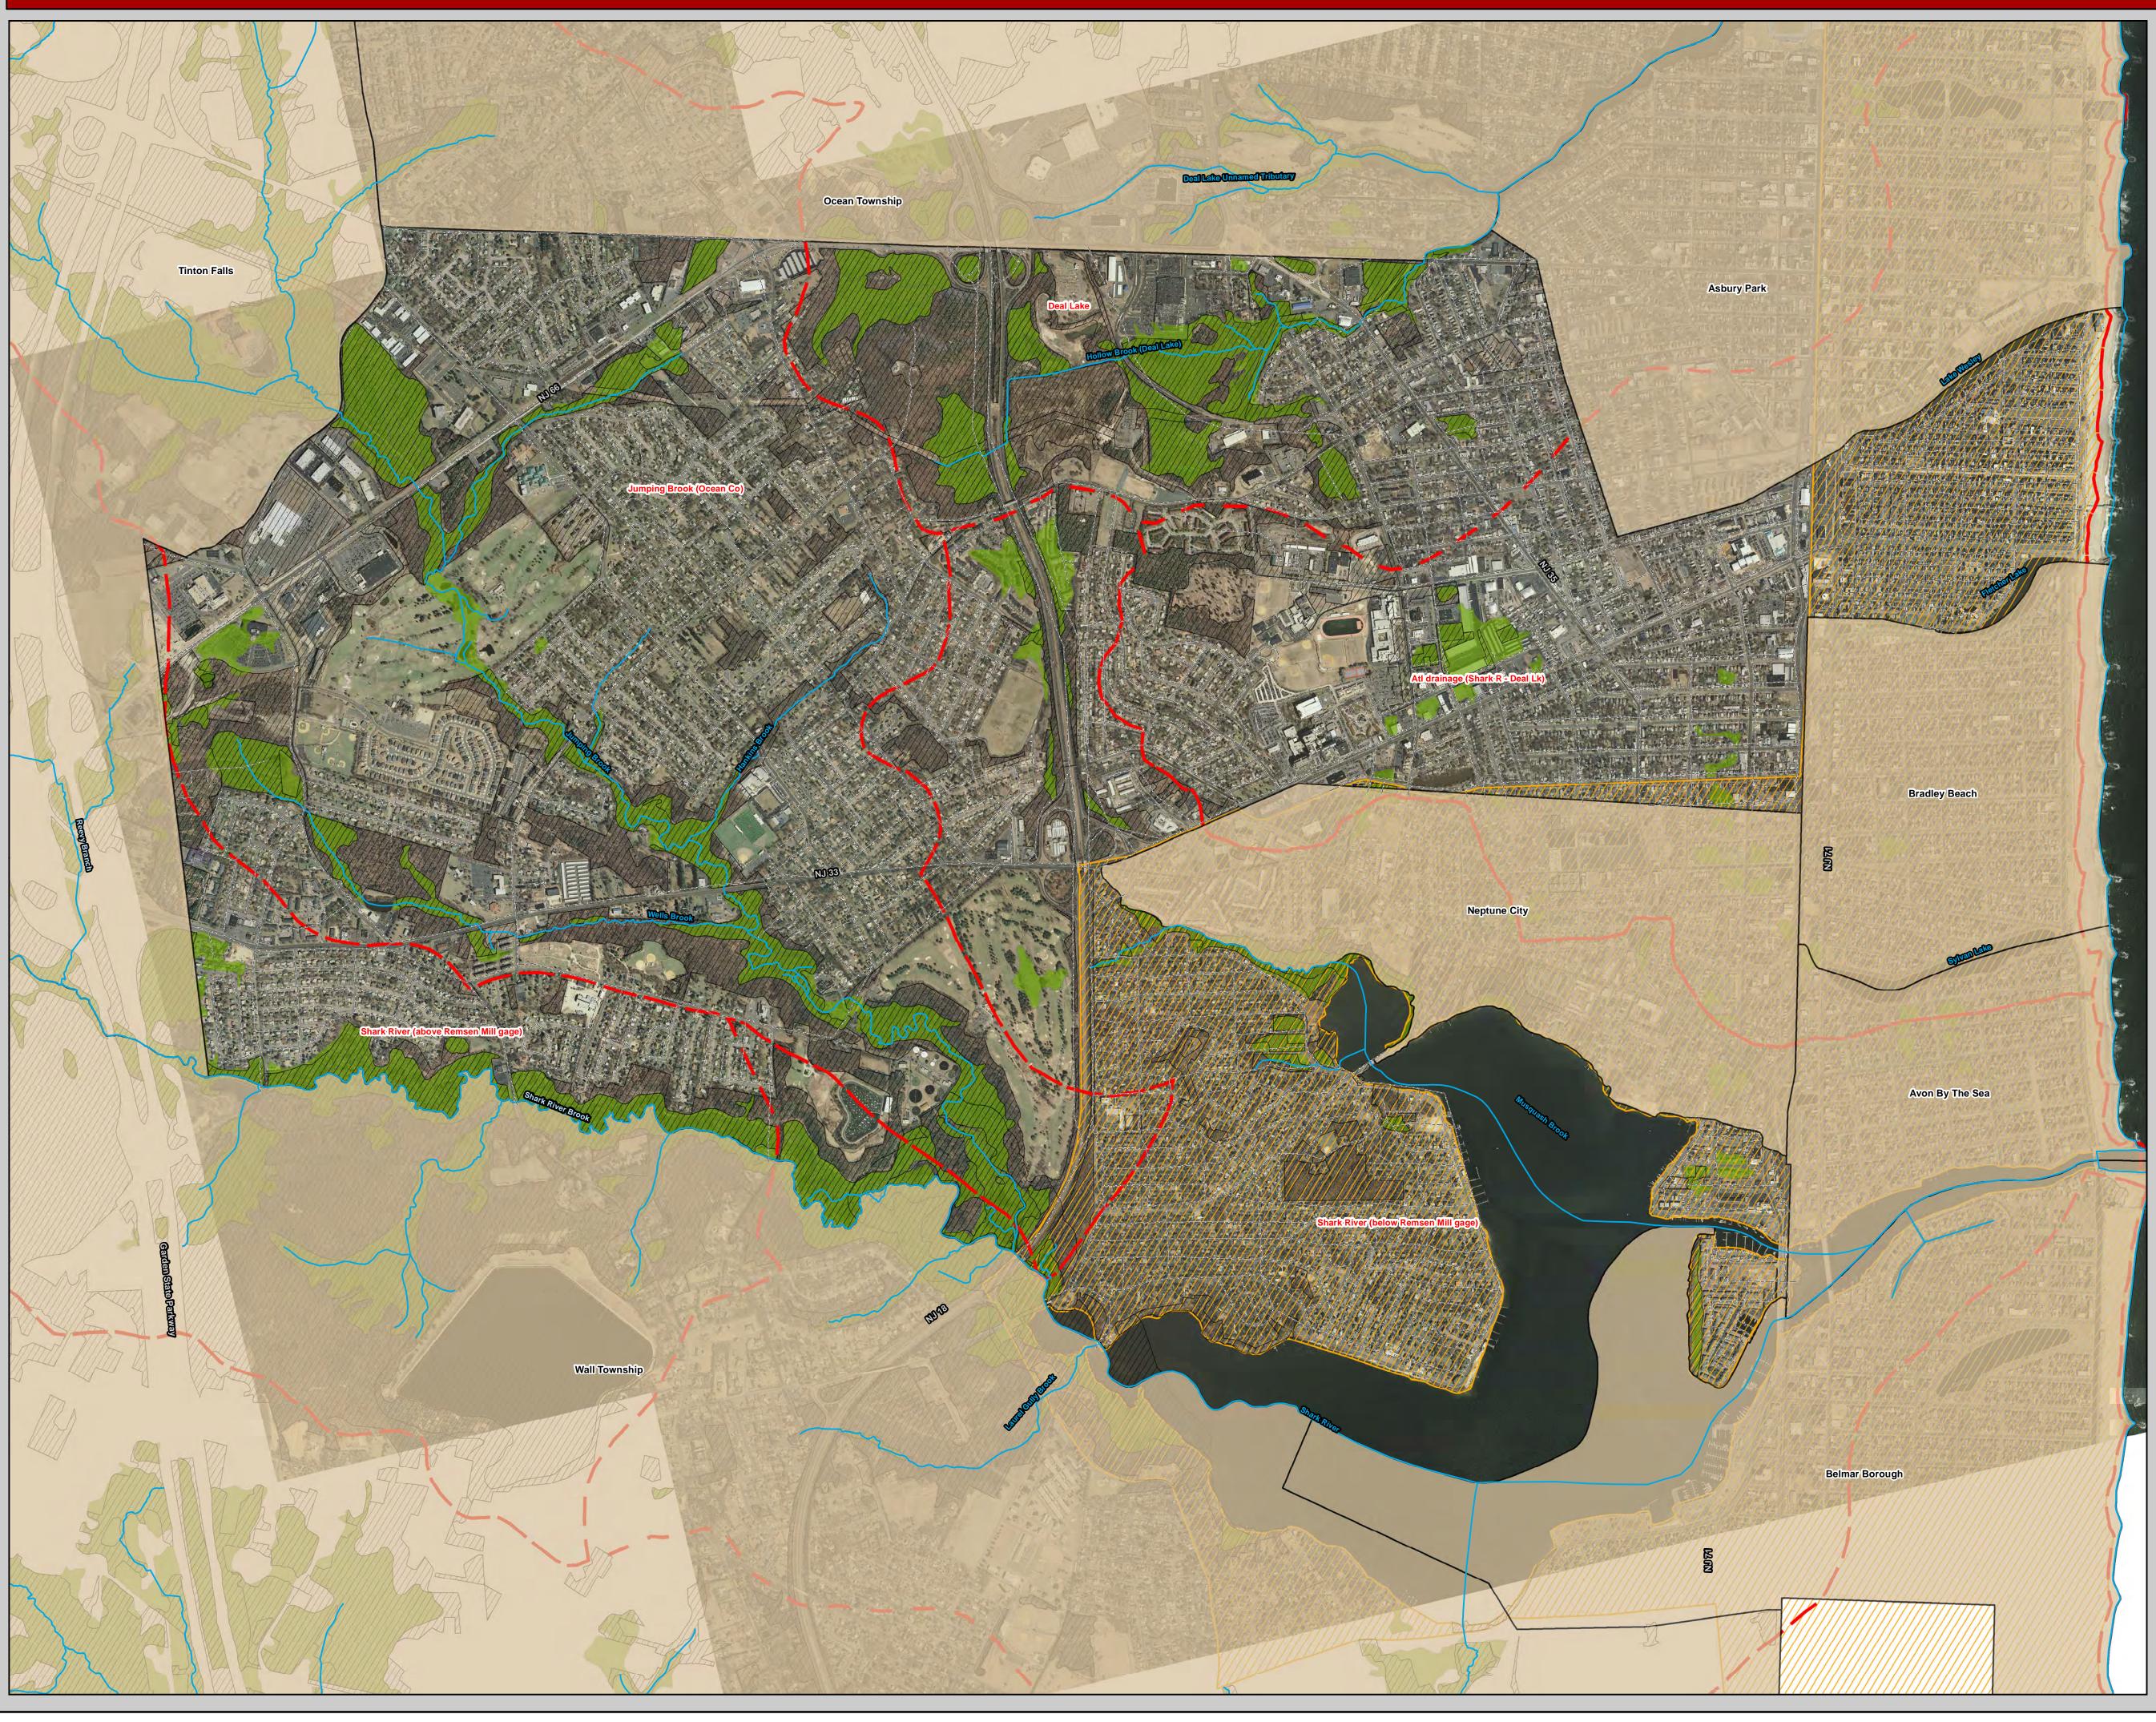

# WATERSHEDS AND SUB WATERSHEDS

## Neptune Township, N.J.

### FIGURE 5 WATERSHEDS AND **SUB WATERSHEDS**

**TOWNSHIP OF NEPTUNE MONMOUTH COUNTY NEW JERSEY** 

### Legend

- C-1 Waterways
- Streams

#### MUN

- Other Municipalities
- HUC 14 Boundary
- woodturtle
- urbanperegrine
- grassland
- forestedwetlands
- forest
- emergent
- baldeagleforaging
- CAFRA

#### LABEL

Wetlands

**CONSULTING & MUNICIPAL ENGINEERS** 

3141 BORDENTOWN AVENUE, PARLIN, N.J. 08859 1460 ROUTE 9 SOUTH HOWELLI, N.J. 07731 **3759 ROUTE 1 SOUTH SUITE 100, MONMOUTH JUNCTION, NJ 08852** 1 GREENTREE CENTER SUITE 201, MARLTON, NJ 08053