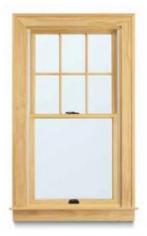

#### **CUT SHEETS**

Andersen 400 Series Tilt-Wash Double-Hung Windows – Exterior Pre-finished Black

## TILT-WASH DOUBLE-HUNG WINDOWS

Andersen® 400 Series tilt-wash double-hung windows are engineered to provide outstanding performance and style. Combined with the tilt-to-clean sash, it's easy to see why it's our best selling double-hung. Exteriors use three different levels of protection from the elements. On the inside you have the choice of natural pine or low-maintenance white, dark bronze or black' finish. For added style there is a wide range of grille patterns and hardware options.