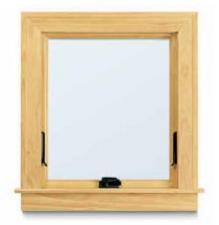

#### **CUT SHEETS**

Andersen 400 Series Tilt-Wash Double-Hung Windows – Exterior Pre-finished Black

## TILT-WASH DOUBLE-HUNG WINDOWS

Andersen® 400 Series tilt-wash double-hung windows are engineered to provide outstanding performance and style. Combined with the tilt-to-clean sash, it's easy to see why it's our best selling double-hung. Exteriors use three different levels of protection from the elements. On the inside you have the choice of natural pine or low-maintenance white, dark bronze or black' finish. For added style there is a wide range of grille patterns and hardware options.