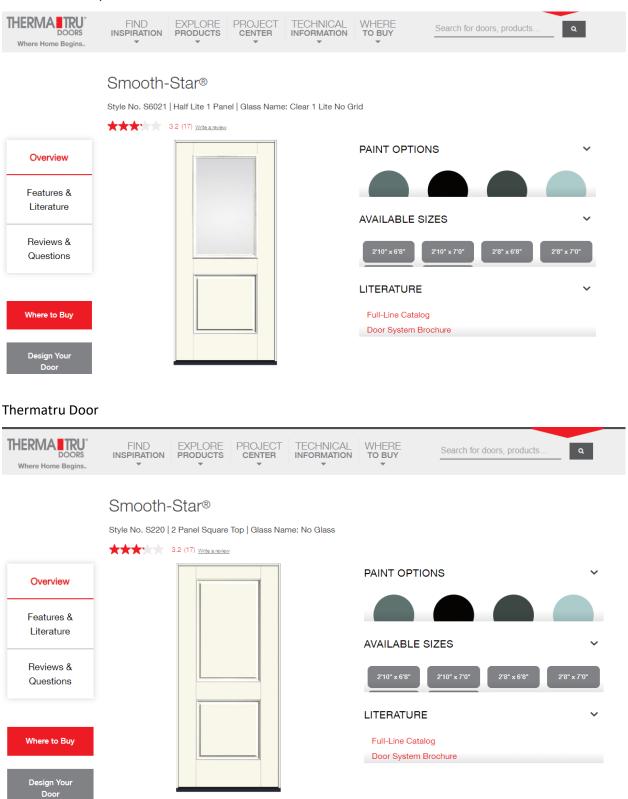

v. 6.0 certified throughout the U.S.

#### BEAUTIFUL

- · Seven exterior color options
- · Natural pine, white, dark bronze or black' interiors
- · Extensive hardware selection
- · Add style with grilles, exterior trim, art glass or patterned glass

#### EXTERIOR COLORS



"Dark Bronze and Black inferiors are only available with Dark Bronze and Black exteriors respectively. See your Anderson dealer for availability. "Visit andersonwindows com/warranty for details. "ENERGY STAR" is a registered trademark of the U.S. Environmental Protection Agency.

### Simpson Wood Door and Side Lites - Sherwin Williams Rookwood Red (SW 2802)







Shore Point Architecture, PA 108 South Main Street Ocean Grove, NJ 07756 P: 732. 774.6900 F: 732.774.7250

Page 6 of 13

## Thermatru Clear, Half Glass Door



### Aeratis Decking - Weathered Wood

### Aeratis Heritage



Aeratis Heritage is a true double-sided tongue and groove porch plank that comes in three pre-finished colors, Battleship Gray, Weathered Wood and Vintage Slate. These colored boards are made with slight color variation along with subtle, random streaking to match the richness and depth of natural wood. Heritage, like all the other Aeratis products, can be painted or stained any color, any time in the future, by following the steps within the Traditions paint instructions.

The Heritage line of products are ADA slip complaint and carry a Class "B" fire rating (more flame resistant than any other competitors' product). This double-sided board offers a finished ceiling look from the underside of a porch floor that is visible fro