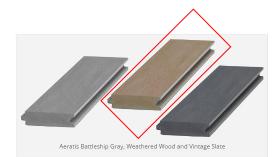

### Aeratis Heritage

Aeratis Heritage is a true double-sided tongue and groove porch plank that comes in three pre-finished colors, Battleship Gray, Weathered Wood and Vintage Slate. These colored boards are made with slight color variation along with subtle, random streaking to match the richness and depth of natural wood. Heritage, like all the other Aeratis products, can be painted or stained any color, any time in the future, by following the steps within the Traditions paint instructions.

Aeratis Heritage T&G porch flooring board dimensions are 3-1/8" x 7/8" and are available in 12', 16' and 20' lengths. As seen above from left to right: Battleship Gray, Weathered Wood and Vintage Slate. The Aeratis products have the appearance of wood and natural color variation.