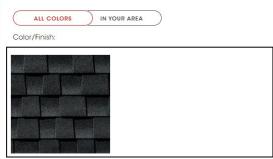

### Asphalt Roof Shingles – Charcoal

## **Timberline HDZ® Shingles**

The look people love, now with LayerLock®Technology and the StainGuard Plus  $^{^{TM}}$  Algae Protection Limited Warranty  $^1$ 

#### \*\*\* \* \* 4.8 (16736) WRITE A REVIEW

Half-Round Aluminum Gutters – Bone White