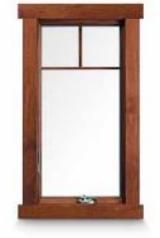

#### Andersen 400 Series Casement Window – Exterior Pre-finished Black

## CASEMENT WINDOWS

Andersen\* 400 Series casement windows are built to perform beautifully. Their solid wood frames and sash provide strength, while the vinyl covering and weather-tight construction keep the window and your home protected from the elements. On the inside you have the choice of natural pine or a low-maintenance white, dark bronze or black' finish. For added style there is a wide range of grille, hardware and art glass options. It's no wonder that they are our best-selling windows of all time.