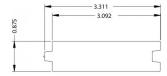

Aeratis Heritage T&G porch flooring board dimensions are 3-1/8" x 7/8" and are available in 12', 16' and 20' lengths. As seen above from left to right: Battleship Gray, Weathered Wood and Vintage Slate. The Aeratis products have the appearance of wood and natural color variation.

#### Aeratis Heritage T&G Porch Flooring Dimensions

Lengths: 12', 16', or 20' Width: 3-1/8" (3.092) Thickness: 7/8"