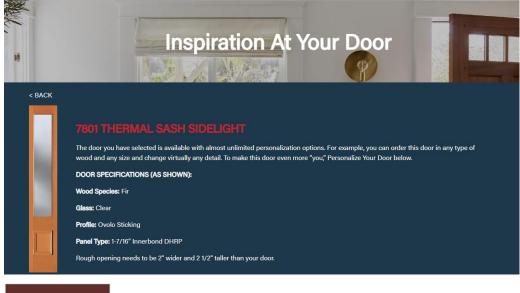

### Simpson Wood Door and Side Lites - Sherwin Williams Rookwood Red (SW 2802)

Shore Point Architecture, PA 108 South Main Street Ocean Grove, NJ 07756 P: 732. 774.6900 F: 732.774.7250

Page 6 of 13