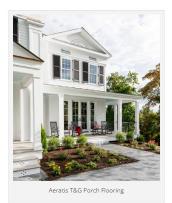

### Aeratis Decking - Weathered Wood

### Aeratis Heritage

Aeratis Heritage is a true double-sided tongue and groove porch plank that comes in three pre-finished colors, Battleship Gray, Weathered Wood and Vintage Slate. These colored boards are made with slight color variation along with subtle, random streaking to match the richness and depth of natural wood. Heritage, like all the other Aeratis products, can be painted or stained any color, any time in the future, by following the steps within the Traditions paint instructions.

Aeratis Heritage T&G porch flooring board dimensions are 3-1/8" x 7/8" and are available in 12', 16' and 20' lengths. As seen above from left to right: Battleship Gray, Weathered Wood and Vintage Slate. The Aeratis products have the appearance of wood and natural color variation.