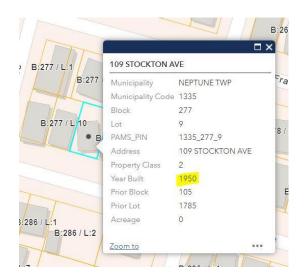

## **HPC COA APPLICATION TEXT**

| Date:             | February 16, 2024        |
|-------------------|--------------------------|
| SPA Job Number:   | 2022-29 (Bury Residence) |
| Property Address: | 109 Stockton Avenue      |

**TAX RECORD:** According to the tax records, the existing house was constructed in 1950 and is therefore an "other structure".