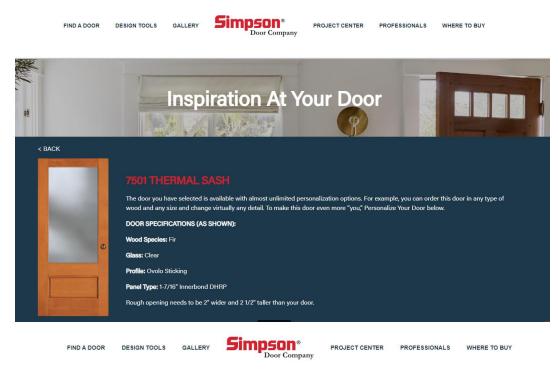

### Simpson Wood Door and Side Lites - Sherwin Williams Rookwood Red (SW 2802)

Shore Point Architecture, PA 108 South Main Street Ocean Grove, NJ 07756 P: 732. 774.6900 F: 732.774.7250

Page 6 of 13