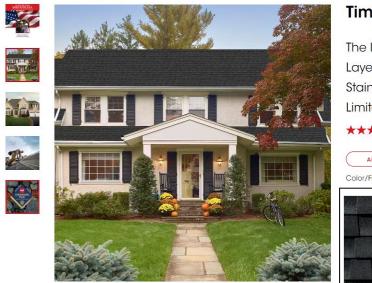

### Asphalt Roof Shingles – Charcoal

## **Timberline HDZ® Shingles**

The look people love, now with LayerLock®Technology and the StainGuard Plus  $^{^{TM}}$  Algae Protection Limited Warranty  $^1$ 

#### \*\*\* \* \* 4.8 (16736) WRITE A REVIEW

Half-Round Aluminum Gutters – Bone White